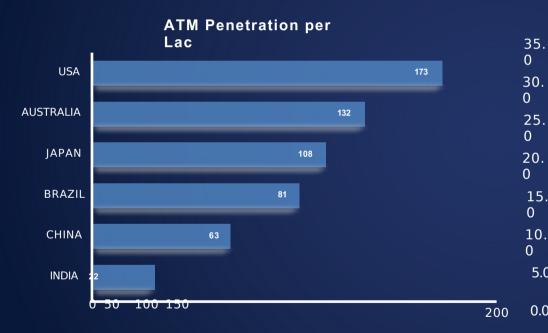

## **Huge Opportunity for Growth**

- ▶ India is an underserved ATM market with only 22 ATMs per lac population, as compared to developed economies.
- Currently the total ATM base in India is 2.24 lacs (Oct 2020). There is a huge potential for ATM penetration.

Unpenetrated ATM market
India ranks amongst the lowest ATM penetration per lac
pop.

(As on Dec '20)

Indian states are underpenetrated ATM markets (As on Dec '20)