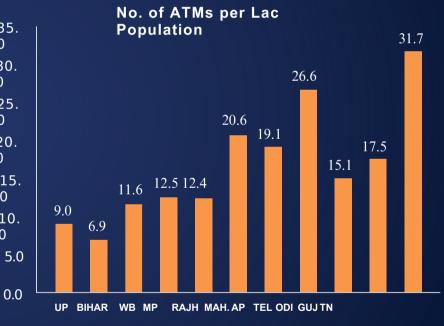

Unpenetrated ATM market
India ranks amongst the lowest ATM penetration per lac
pop.

(As on Dec '20)

Indian states are underpenetrated ATM markets (As on Dec '20)