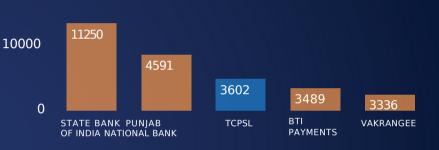

D EXPERTISE

Managed services for Banks
40,000+
ATMs MANAGED



## **Huge Opportunity for Growth**





- ▶ India is an underserved ATM market with only 22 ATMs per lac population, as compared to developed economies.
- Currently the total ATM base in India is 2.24 lacs (Oct 2020). There is a huge potential for ATM penetration.



Unpenetrated ATM market
India ranks amongst the lowest ATM penetration per lac
pop.

(As on Dec '20)



Indian states are underpenetrated ATM markets (As on Dec '20)



### **India Uses Indicash**



20000



Continuing the Tata legacy of pioneering innovations, TCPSL launched Indicash which has become India's largest white label ATM network today.



► Extensive network fueling cash accessibility ~7000 ATMs | ~ Top 100 Cities | 21 States | 4000 Towns & Villages



Driving ATM accessibility to millions across cities to Rural India

~1.5 cr users per month

**~2000** Avg. 75% ATMs Semi Urban & Rural

▶ One of the Largest WLA Operator in Rural Market



(As on Sep '20)



(As on Sep '20)



In sync with the Tata Ethos of empowering masses, Indicash now brings a new exciting business opportunity to spearhead ATM accessibility in the country.

## CASH EMPOWERS MASSES. INDICASH EMPOWERS INDIA.







## Indicash ATM Franchise

Minimum Investment | High Margin Business Model



## Why become Indicash ATM Franchisee?







## An Investment Lite Business Model that offers promising Revenue Generation Potential





Low Investment: 1.99 Lakhs with Refundable Deposit of 51K (Refurbished ATM Machine) Minimum working capital invest ment Rs 2 Lakhs

Earnings: