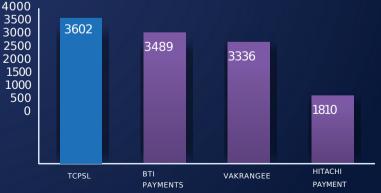

Driving ATM accessibility to millions across cities to Rural India

~1.5 cr users per month

**~2000** Avg. 75% ATMs Semi Urban & Rural

▶ One of the Largest WLA Operator in Rural Market

(As on Sep '20)

(As on Sep '20)