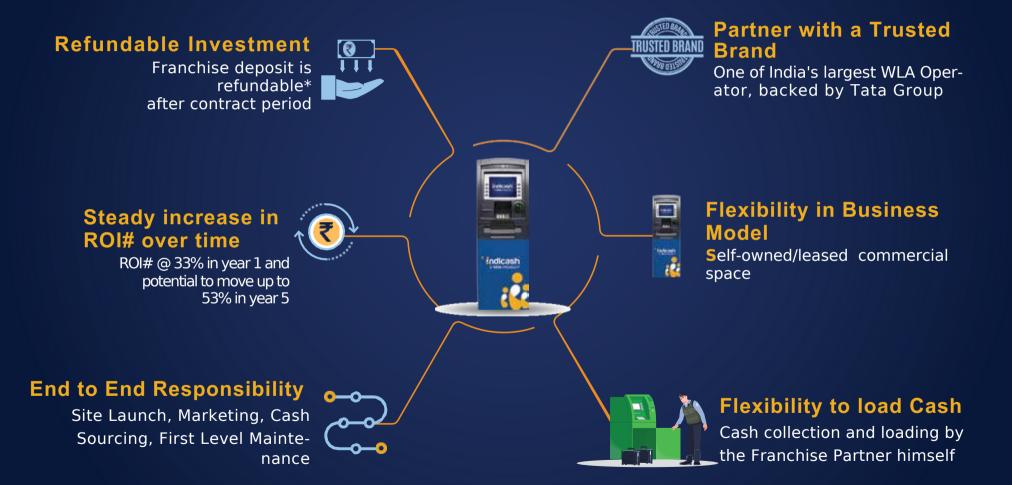

## Why become Indicash ATM Franchisee?

## An Investment Lite Business Model that offers promising Revenue Generation Potential

Low Investment: 1.99 Lakhs with Refundable Deposit of 51K (Refurbished ATM Machine) Minimum working capital invest ment Rs 2 Lakhs

Earnings: Earn Rs 8 for every cash transaction and Rs 2 for every non-cash

| Per ATM                                                 | Year 1     | Year 2     | Year 3     | Year 4     | Year 5     |
|---------------------------------------------------------|------------|------------|------------|------------|------------|
| Investment (Aprox including working capital of 3 Lakhs) | ` 5,00,000 | ` 5,00,000 | ` 5,00,000 | ` 5,00,000 | ` 5,00,000 |
| Expected Transactions                                   | 100        | 110        | 121        | 133        | 146        |
| Expected Cash Transactions Ratio                        | 65%        | 65%        | 65%        | 65%        | 65%        |
| Expected Cash Transactions                              | 65         | 72         | 79         | 87         | 95         |
| Expected Non-Cash Transactions                          | 35         | 39         | 42         | 47         | 51         |
| Expected Annual Growth                                  | 10%        | 10%        | 10%        | 10%        | 10%        |
| Gross Earnings**                                        | 2,15,350   | 2,36,885   | 2,60,574   | 2,86,631   | 3,15,294   |
| Expenses (per month)                                    |            |            |            |            |            |
| Rent                                                    | 3000       | 3000       | 3000       | 3000       | 3000       |
| Electricity Bill                                        | 1000       | 1000       | 1000       | 1000       | 1000       |
| Total Expenses                                          | 48000      | 48000      | 48000      | 48000      | 48000      |
| Net Earnings** (includes Expenses)                      | 1,67,350   | 1,88,885   | 2,12,574   | 2,38,631   | 2,67,294   |
| ROI#                                                    | 33%        | 38%        | 43%        | 48%        | 53%        |

- 1.No Minimum Transaction Thresh old for Earnings\*\*
- 2. Potential to earn up to 33% ROI# in the first year itself & up to 53% within a span of only 5 years

Note - A clawback of ₹ 1,00,000 will be applicable, if the franchise exits within the first year

#### **Shortlisting of Site**

Based on business requirement, either Self-owned or leased commercial space

#### **Franchise Onboarding**

Contractual Agreement,
Security Deposit (refundable\*),
Documentation and Account
Opening

#### **ATM Room Readiness\***

Civil, Carpentry, Cash Loading by Franchisee

## ATM Go Live Support\*

ATM, VSAT, Batteries, Branding and RBI mandated Marketing Collaterals, Training and Support by TCPSL

#### **Earn with Every Transaction**

Opportunity to earn revenue with every cash and non-cash transaction

#### **Manage ATM Operations**

Regular Cash Loading, First Level Maintenance, and Promotions by Franchisee

#### **Launch of ATM**

Inaugural of the Indicash ATM Franchise site

## **Scope of Responsibilities:**

#### **TCPSL**

**Brandings at Site** 

Asset AMC

**Switching Infrastructure** 

Transaction Reconciliation

Second Line Maintenance

### **Franchisee**

Site Sourcing & Construction

Site Rental & Landlord Management

**Electricity Bill Payment** 

Bank account opening & Cash Replenishment

First Line Repair & Maintenance

**Upkeep & General Maintenance** as per Quality Guidelines